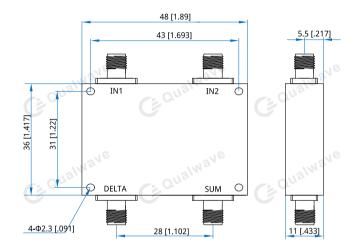

#### Mechanical

48\*36\*11mm Size\*1:

1.89\*1.417\*0.433in

RF Connectors: **SMA Female** 

> 4-Φ2.3mm through-hole Mounting:

[1] Exclude connectors.

## **Outline Drawings**

Unit: mm [in]

Tolerance: ±0.3mm [±0.012in]