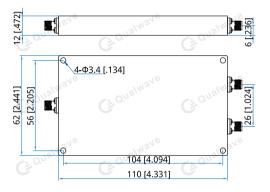

#### Mechanical

| Size <sup>*1</sup> : | 110*62*12mm           |
|----------------------|-----------------------|
|                      | 4.331*2.441*0.472in   |
| Weight:              | 158g                  |
| Connectors:          | SMA Female            |
| Mounting:            | 4-Ф3.4mm through-hole |

## **Outline Drawings**

Unit: mm [in] Tolerance: ±0.5mm [±0.02in]