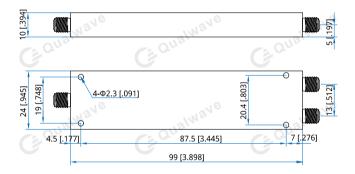

#### Mechanical

| Size <sup>*1</sup> : | 99*24*10mm            |
|----------------------|-----------------------|
|                      | 3.898*0.945*0.394in   |
| Weight:              | 65g                   |
| Connectors:          | SMA Female            |
| Mounting:            | 4-Φ2.3mm through-hole |

## **Outline Drawings**

Unit: mm [in] Tolerance: ±0.5mm [±0.02in]

How To Order QPD2-1000-18000-20-S

Customization is available upon request.