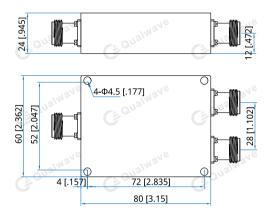

#### Mechanical

| 80*60*24mm            |
|-----------------------|
| 3.15*2.362*0.945in    |
| 220g                  |
| N Female              |
| 4-Ф4.5mm through-hole |
|                       |

[1] Exclude connectors.

# **Outline Drawings**

Unit: mm [in] Tolerance: ±0.5mm [±0.02in]