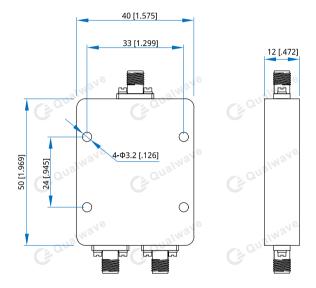

#### Mechanical

Size\*1: 40\*50\*12mm

1.575\*1.969\*0.472in

Connectors: **SMA Female** 

4-Φ3.2mm through-hole Mounting:

[1] Exclude connectors.

## **Outline Drawings**

Unit: mm [in]

Tolerance: ±0.3mm [±0.012in]