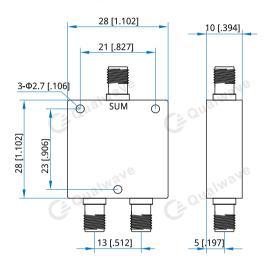

#### Mechanical

| 28*28*10mm            |
|-----------------------|
| 1.102*1.102*0.394in   |
| 21g                   |
| SMA Female            |
| 3-Ф2.7mm through-hole |
|                       |

[1] Exclude connectors.

### **Outline Drawings**

Unit: mm [in] Tolerance: ±0.5mm [±0.02in]