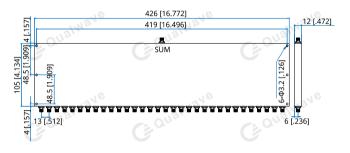

#### Mechanical

| Size <sup>*1</sup> : | 105*426*12mm          |
|----------------------|-----------------------|
|                      | 4.134*16.772*0.472in  |
| Connectors:          | SMA Female            |
| Mounting:            | 4-Ф4.4mm through-hole |
|                      |                       |

## **Outline Drawings**

Unit: mm [in] Tolerance: ±0.5mm [±0.02in]

How To Order QPD32-700-3000-30-S

Customization is available upon request.