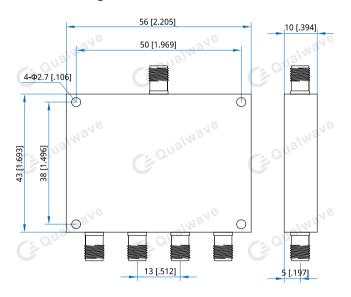

# **Outline Drawings**

Unit: mm [in] Tolerance: ±0.5mm [±0.02in]

How To Order QPD4-1000-4000-30-S

Customization is available upon request.