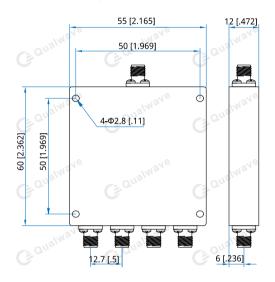

#### Mechanical

| Size <sup>*1</sup> : | 60*55*12mm            |
|----------------------|-----------------------|
|                      | 2.362*2.165*0.427in   |
| Connectors:          | SMA Female            |
| Mounting:            | 4-Ф2.8mm through-hole |
|                      |                       |

[1] Exclude connectors.

# **Outline Drawings**

Unit: mm [in] Tolerance: ±0.5mm [±0.02in]

How To Order QPD4-1000-6000-30-S

Customization is available upon request.