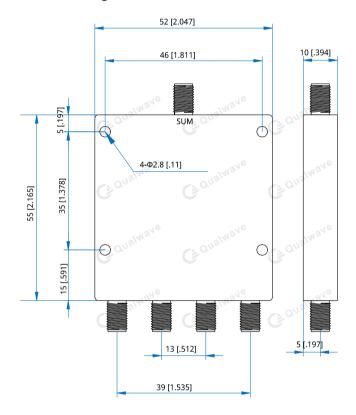

|
| Phase Balance:                 | ±6°                 |
| Impedance:                     | 50Ω                 |
| Power @SUM Port:               | 20W max. as divider |
|                                | 1W max. as combiner |
|                                |                     |

[1] Excluding theoretical loss 6.0dB.

#### Mechanical

| Size <sup>*2</sup> :    | 55*52*10mm            |
|-------------------------|-----------------------|
|                         | 2.165*2.047*0.394in   |
| Weight:                 | 80g                   |
| Connectors:             | SMA Female            |
| Mounting:               | 4-Φ2.8mm through-hole |
| [2] Exclude connectors. |                       |

#### Environmental

Operation Temperature: -45~+85°C

#### **Outline Drawings**



Unit: mm [in] Tolerance: ±0.3mm [±0.012in]

### How To Order QPD4-2000-18000-20-S

Customization is available upon request.