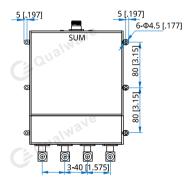

## Mechanical

Size\*1: 200\*185\*165mm

7.874\*7.283\*6.496in

Connectors: N Female

Mounting: 6-Φ4.5 through hole

[1] Exclude connectors.

# **Outline Drawings**

(Reference dimensions)

Unit: mm [in]

Tolerance: ±0.5mm [±0.02in]