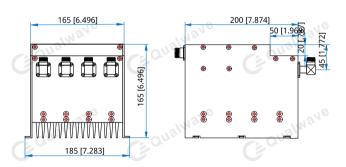

## Mechanical

Size\*1: 200\*185\*165mm

7.874\*7.283\*6.496in

Connectors: N Female

Mounting: 6-Φ4.5 through hole

[1] Exclude connectors.

# **Outline Drawings**

(Reference dimensions)

Unit: mm [in]

Tolerance: ±0.5mm [±0.02in]