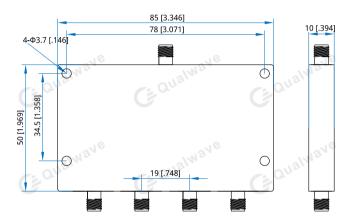

#### Mechanical

Size\*1: 85\*50\*10mm

3.346\*1.969\*0.394in

Connectors: **SMA Female** 

4-Φ3.7mm through-hole Mounting:

[1] Exclude connectors.

## **Outline Drawings**

Unit: mm [in]

Tolerance: ±0.5mm [±0.02in]