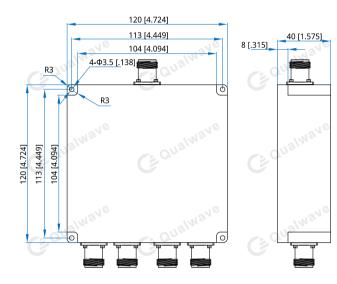

#### Mechanical

| Size <sup>*1</sup> :    | 120*120*40mm          |
|-------------------------|-----------------------|
|                         | 4.724*4.724*1.575in   |
| Connectors:             | N Female              |
| Mounting:               | 4-Φ3.5mm through-hole |
| [1] Exclude connectors. |                       |

#### **Outline Drawings**

Unit: mm [in] Tolerance: ±0.5mm [±0.02in]