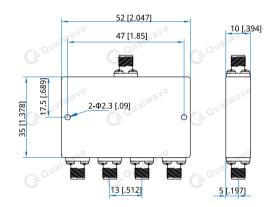

#### Mechanical

Size\*1: 35\*52\*10mm

1.378\*2.047\*0.394in

Weight: 120g

Connectors: 2.92mm Female (Stainless

steel)

Mounting: 2-Φ2.3mm through-hole

[1] Exclude connectors.

## **Outline Drawings**

Unit: mm [in]

Tolerance: ±0.5mm [±0.02in]