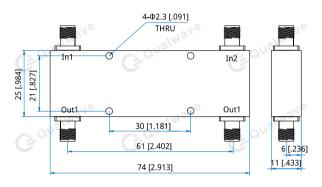

## Mechanical

| Size <sup>*1</sup> :    | 74*25*11mm            |
|-------------------------|-----------------------|
|                         | 2.913*0.984*0.433in   |
| RF Connectors:          | SMA Female            |
| Mounting:               | 4-Φ2.3mm through hole |
| [1] Exclude connectors. |                       |

## **Outline Drawings**

Unit: mm [in] Tolerance: ±0.5mm [±0.02in]

How To Order QHC9-1000-6000-30-S

Customization is available upon request.