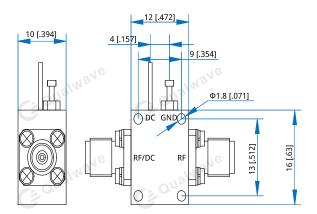

## Mechanical

Size\*1: 16\*12\*10mm

0.63\*0.472\*0.394in

DC Connectors: Solder Pin

RF&DC Connectors: 2.92mm Female

[1] Exclude connectors.

## **Outline Drawings**

Unit: mm [in]

Tolerance: ±0.2mm [±0.008in]