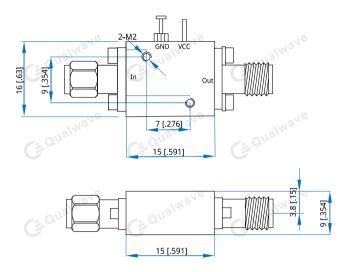

## Mechanical

Size\*1: 15\*16\*9mm

0.591\*0.63\*0.354in

RF In Connector: 2.92mm male RF Out Connector: 2.92mm female

Power Supply & Control Solder Pin & Terminal Post

Interface:

RF Input Connector: DC & RF

Mounting: 2-M2 through-hole

# **Outline Drawings**

Unit: mm [in]

Tolerance: ±0.2mm [±0.008in]