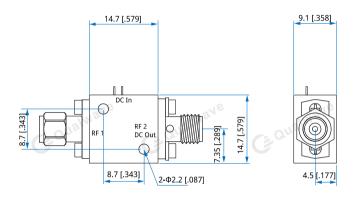

### Mechanical

Size\*1: 14.7\*14.7\*9.1mm

0.579\*0.579\*0.358in

Connectors: SMA

Power Supply & Control Solder Pin & Terminal Post

Interface:

Mounting: 2-Φ2.2mm through-hole

[1] Exclude connectors.

## **Outline Drawings**

Unit: mm [in]

Tolerance: ±0.2mm [±0.008in]