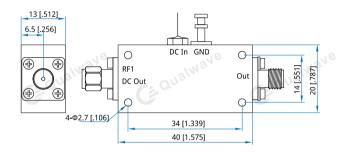

#### Mechanical

| Size <sup>^+</sup> :    | 40*20*13mm                 |
|-------------------------|----------------------------|
|                         | 1.575*0.787*0.512in        |
| RF Connectors:          | SMA                        |
| Power Supply & Control  | Solder Pin & Terminal Post |
| Interface:              |                            |
| Mounting:               | 4-Φ2.7mm through-hole      |
| [1] Exclude connectors. |                            |

## **Outline Drawings**

Unit: mm [in] Tolerance: ±0.2mm [±0.008in]

How To Order QBTP-5-700-S

Customization is available upon request.