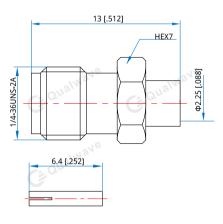

# QCS-FB-086-2 SMA Female

Features: \* Low VSWR Applications: \* Wireless

\* Radar

- \* Instruments
- \* Electronics

### Electrical

Frequency: DC~26.5GHz VSWR: 1.25 max.

### Mechanical

| RF Connector:    | SMA Female                   |
|------------------|------------------------------|
| Mating Cable:    | QH280, QE086, QD086, RG316   |
| Outer Conductor: | Gold plated brass            |
| Dielectric:      | PTFE                         |
| Inner Conductor: | Gold plated Beryllium copper |

#### Environmental

Temperature: -55~+165°C

## How To Order

QCS-FB-086-2

Customization is available upon request.

### **Outline Drawings**



Unit: mm [in] Tolerance: ±0.2mm [±0.008in]



# Connector