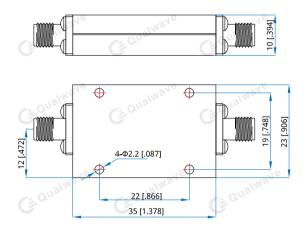

#### Mechanical

Size\*1: RF Connectors: Mounting:

35\*23\*10mm

 1.378\*0.906\*0.394in
 SMA Female
 4-Φ2.2mm through-hole

[1] Exclude connectors.

## **Outline Drawings**

Unit: mm [in] Tolerance: ±0.2mm [±0.008in]