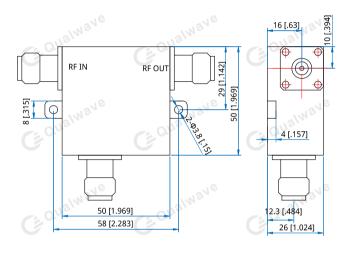

#### Mechanical

| Size <sup>*2</sup> : | 50*50*26mm            |
|----------------------|-----------------------|
|                      | 1.969*1.969*1.024in   |
| Connectors:          | N Female              |
| Mounting:            | 2-Ф3.8mm through-hole |
|                      |                       |

## **Outline Drawings**

Unit: mm [in] Tolerance: ±0.2mm [±0.008in]

How To Order QSDC-400-2700-K2-40-N

Customization is available upon request.