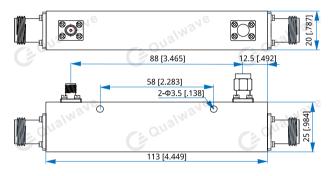

# QSDC-400-3900-K15-15-NS

0.4~3.9GHz, 150W, 15dB

- Features: \* Broadband
- Applications: \* Amplifiers
- \* Low Insertion Loss
- \* Amplifiers \* Transmitter
- \* Laboratory Test

113\*25\*20mm 4.449\*0.984\*0.787in

N Female, SMA Female 2-Ф3.5mm through hole

\* Radar

### **Outline Drawings**

Unit: mm [in] Tolerance: ±0.2mm [±0.008in]

How To Order QSDC-400-3900-K15-15-NS

Customization is available upon request.