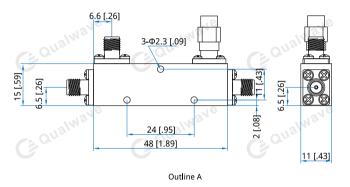

#### Mechanical

| Size <sup>*1</sup> : | 48*15*11mm            |
|----------------------|-----------------------|
|                      | 1.89*0.591*0.433in    |
| Connectors:          | 2.92mm Female         |
| Mounting:            | 3-Ф2.3mm through-hole |
|                      |                       |

## **Outline Drawings**

Unit: mm [in] Tolerance: ±0.5mm [±0.04in]